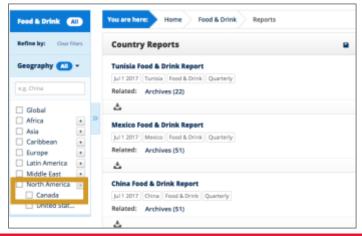

Under **Geography**, click the **plus** sign beside North America and select **Canada**.

Click **Canada Food & Drink Report** to open the latest report. Or click **Archives** to access previous reports for this industry.