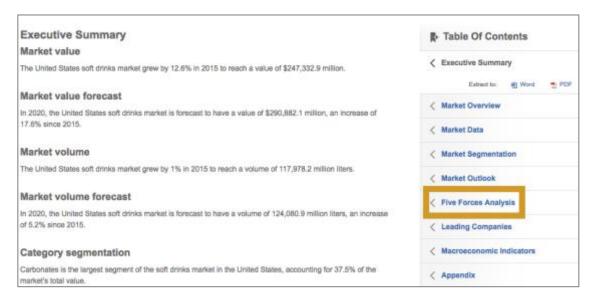

Spring 2017 Page 5 of 7

Under Geography select North America and then click United States.

Click on United States - Soft Drinks to take a closer look.

Spring 2017 Page 6 of 7

Click the Five Forces Analysis section to learn more.