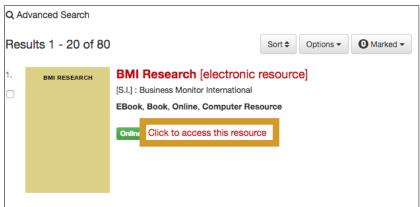

## **BMI RESEARCH**

Provides macroeconomic, industry and financial market analysis, covering 24 industries and 200 global markets.

✓ Start at the York University Libraries <a href="https://pengle.com/homepage">homepage</a>. Enter BMI Research in the search bar, and click Find.

Olick Click to access this resource.

Click the Reports column.

Spring 2017 Page 2 of 7

Hover over **Service** to see the broad range of high-level industry categories being covered. Select **Food** and **Drink**.