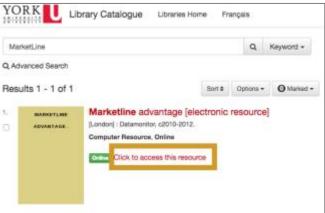

## MARKETLINE ADVANTAGE

Resources cover company, country, industry and product intelligence as well as business strategies and news and opinion from around the world.

✓ Start at the York University Libraries <a href="https://homepage">homepage</a>. Enter MarketLine in the search bar, click Find.

Click Click to access this resource.

Type **Food and Drink** in the search bar. Select **Industries** from the dropdown menu and click on the search icon.

Marketline Appendix Select Industries from the dropdown menu and click on the search icon.