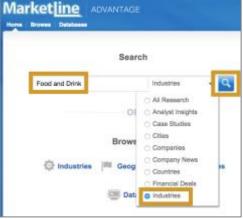

Click Click to access this resource.

Type **Food and Drink** in the search bar. Select **Industries** from the dropdown menu and click on the search icon.

Marketline Appendix Select Industries from the dropdown menu and click on the search icon.