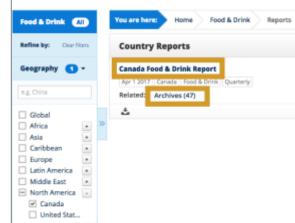

Under **Geography**, click the **plus** sign beside North America and select **Canada**.

Click **Canada Food & Drink Report** to open the latest report. Or click **Archives** to access previous reports for this industry.