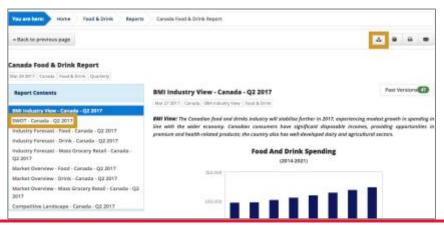

Spring 2017 Page 3 of 7

7 The report can be accessed in two ways: either download as a **PDF** file by click the small icon in the upper right-hand corner. Or use the **left-side navigation panel** to access the SWOT analysis directly.