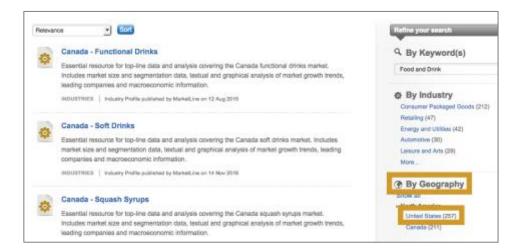

Click Click to access this resource.

Type **Food and Drink** in the search bar. Select **Industries** from the dropdown menu and click on the search icon.

Marketline Appendix Select Industries from the dropdown menu and click on the search icon.

Spring 2017 Page 5 of 7

Under Geography select North America and then click United States.

Click on United States - Soft Drinks to take a closer look.

Spring 2017 Page 6 of 7

Click the Five Forces Analysis section to learn more.