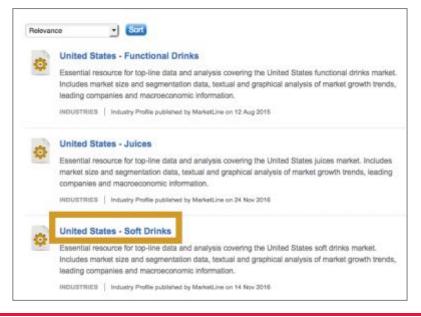

Spring 2017 Page 5 of 7

Under Geography select North America and then click United States.

Click on United States - Soft Drinks to take a closer look.

Spring 2017 Page 6 of 7

Click the Five Forces Analysis section to learn more.