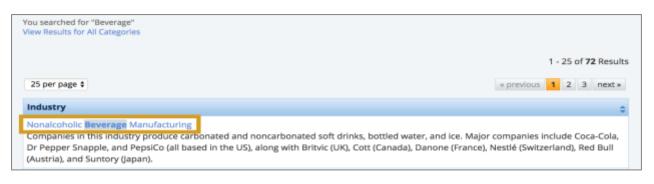

**4** Type in the name of the industry you are researching (i.e. Beverage) and click the end of the search bar or hit Enter/Return to start your search.

**5** Select the **industry (Nonalcoholic Beverage Manufacturing)** from the results page.